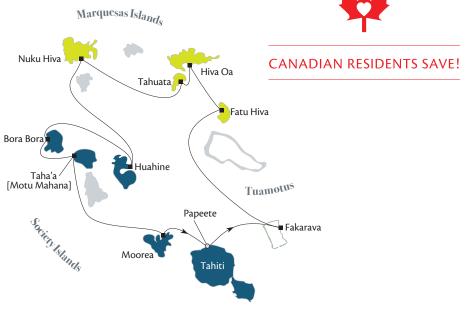

#### ITINERARY

Papeete, Tahiti, Society Islands • At Sea • Fakarava, Tuamotus • At Sea • Omoa, Fatu Hiva, Marquesas Islands • Atuona, Hiva Oa, Marquesas Islands • Hapatoni, Tahuata, Marquesas Islands • Taiohae, Nuku Hiva, Marquesas Islands • At Sea (2 days) • Huahine, Society Islands • Bora Bora, Society Islands • Taha'a (Motu Mahana), Society Islands • Moorea, Society Islands Papeete, Tahiti (overnight)